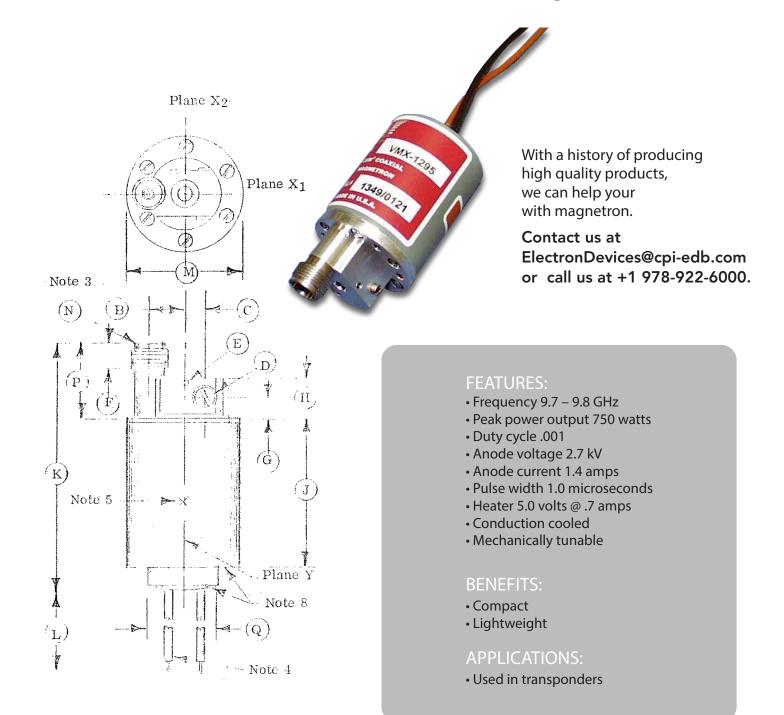

## X-Band 750 W Beacon Magnetron

## **CPI Electron Device Business - Beacon Magnetron**

**Beverly Microwave Division** 150 Sohier Road Beverly, Massachusetts USA 01915 tel +1 978-922-6000 email ElectronDevices@cpi-edb.com fax +1 978-922-8914 web www.cpi-edb.com For more detailed information, please refer to the corresponding CPI EDB technical description if one has been published, or contact CPI EDB. Specifications may change without notice as a result of additional data or product refinement. Please contact CPI EDB before using this information for system design.